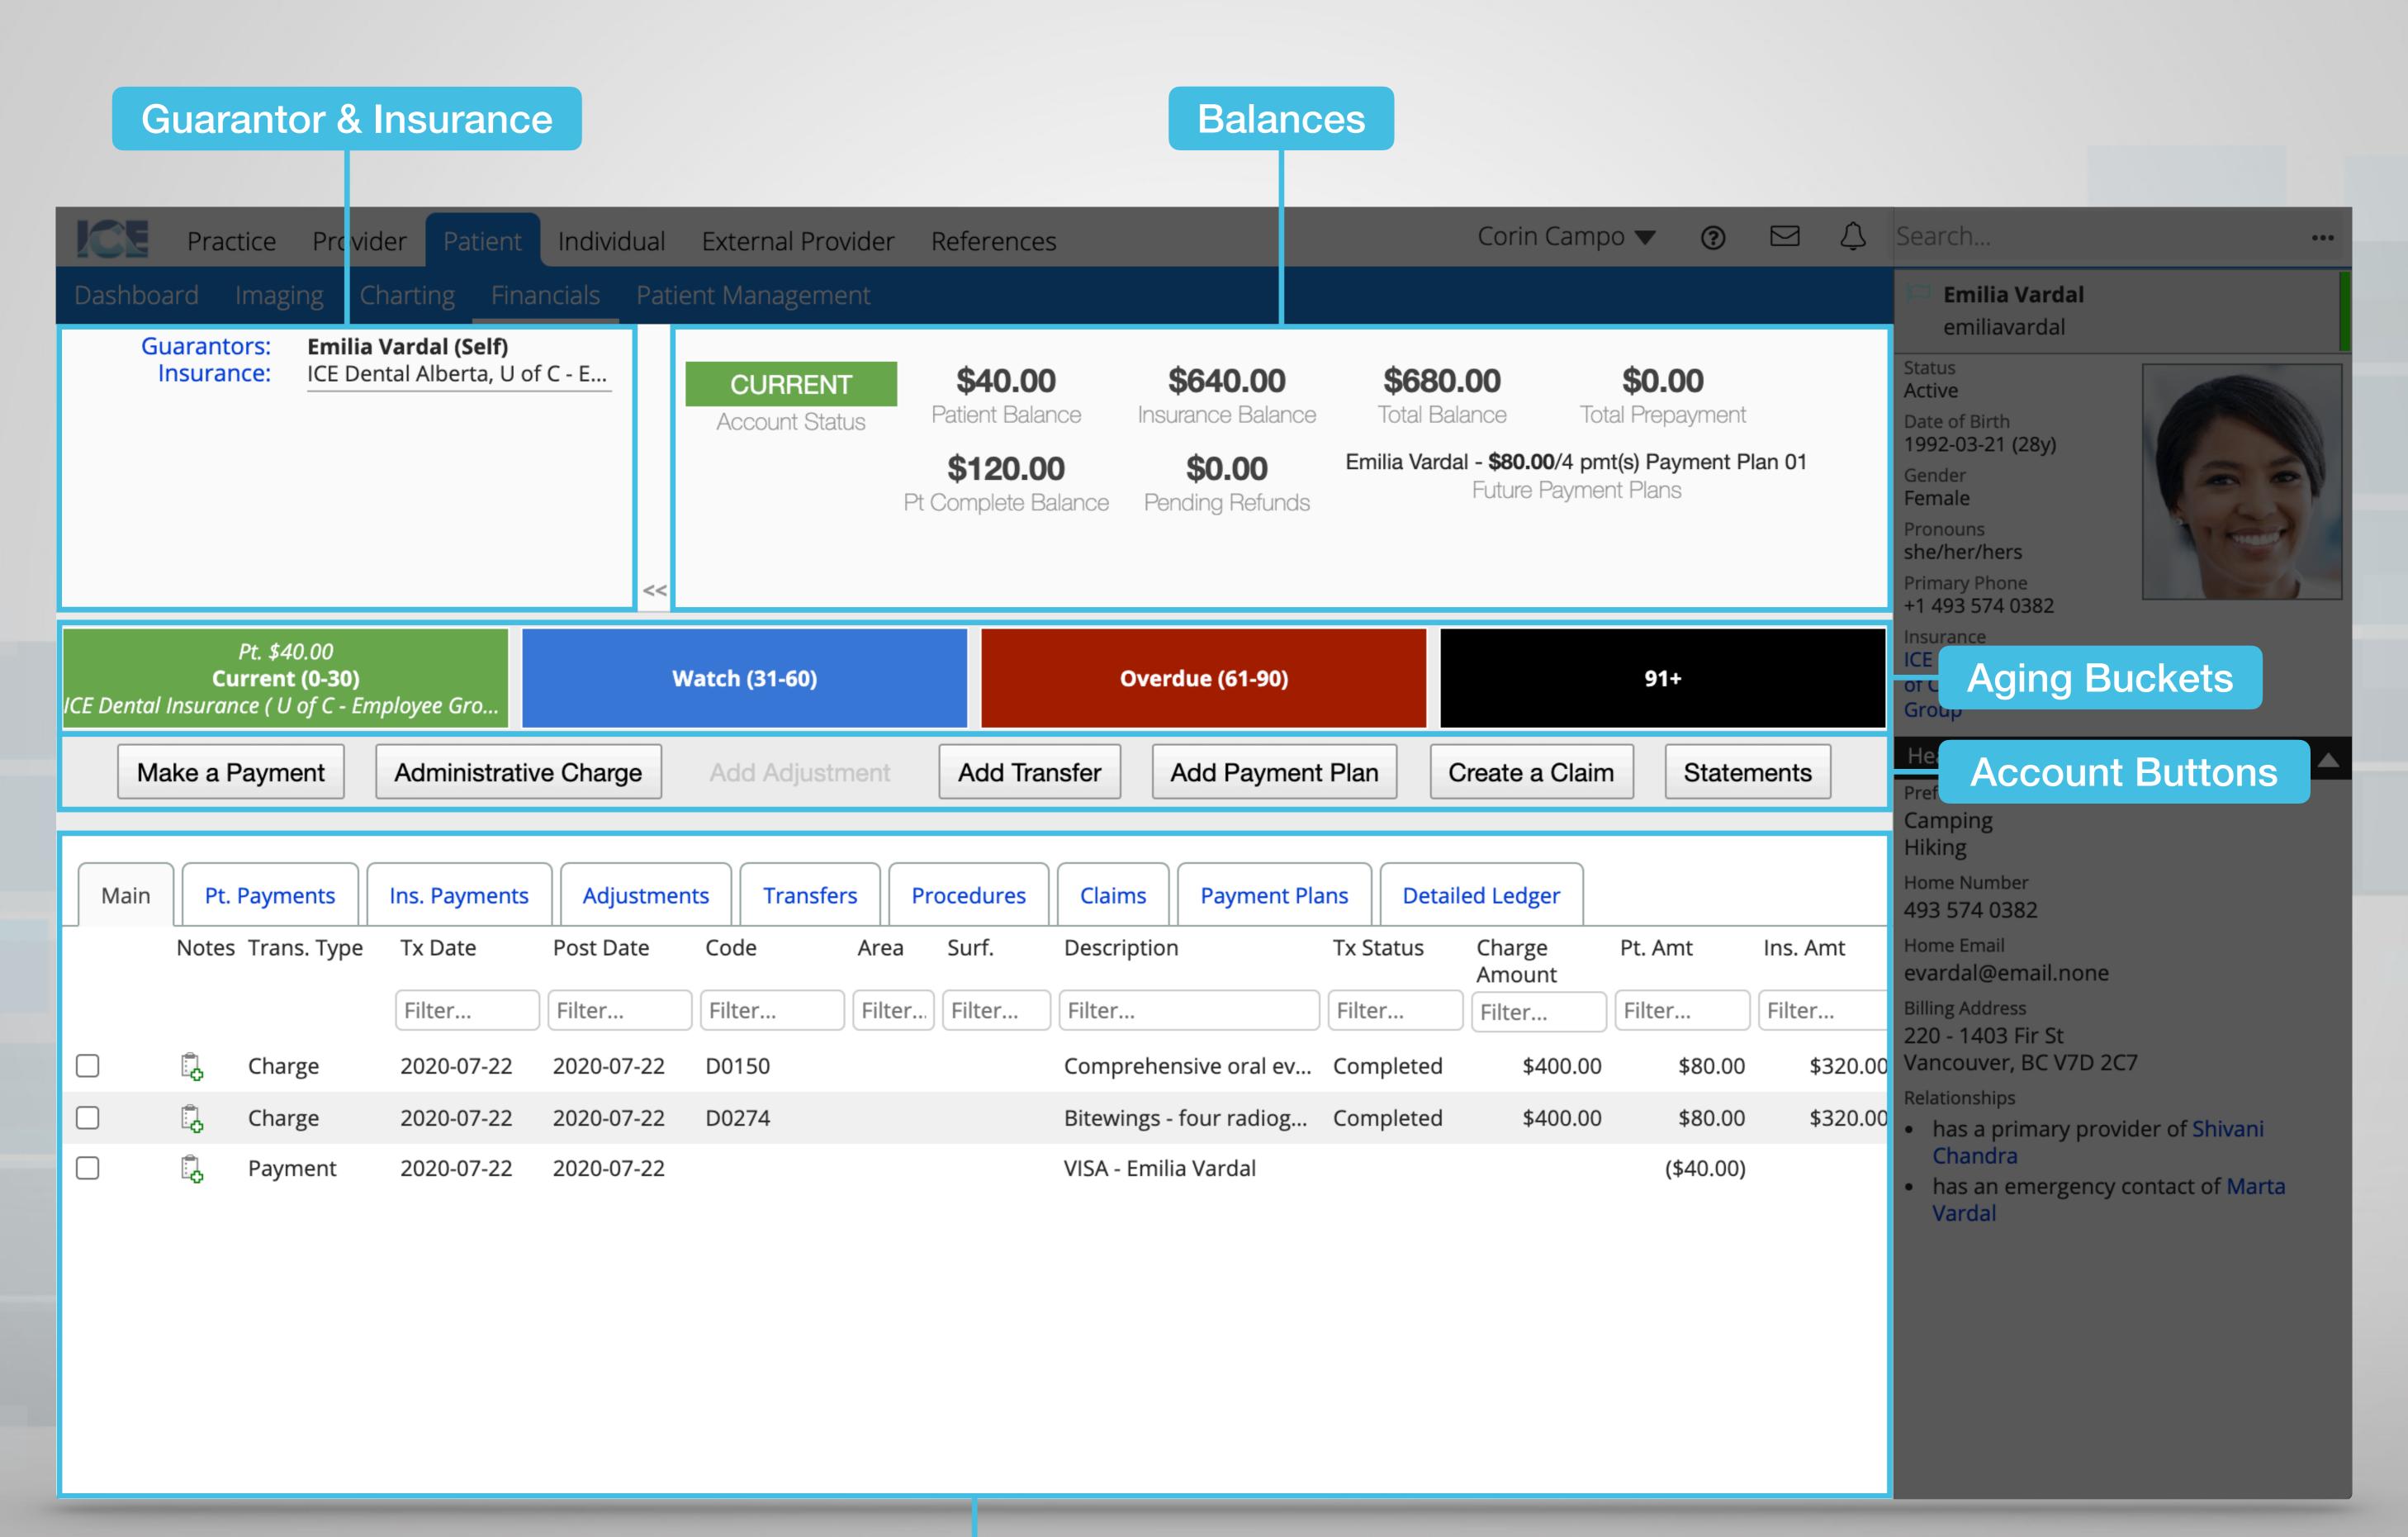

#### Guarantor & Insurance

Select Guarantors or Insurance to view and edit the details for the patient.

**Guarantors:** 

**Emilia Vardal (Self)** 

ICE Dental Alberta, U of C - E... Insurance:

### **Aging Buckets**

Review balances that are past due, grouped by date range.

Double-click an aging bucket to review the outstanding charges for both the patient and the insurance accounts in that bucket.

Watch (31-60)

Overdue (61-90)

#### **Account Buttons**

Select a button to perform various financial tasks.

Make a Payment

Administrative Charge

Add Adjustment

Add Transfer

Add Payment Plan

Create a Claim

Statements

#### Balances

Double-click a balance to see a detailed summary of the amounts and charges that make up the balance.

| \$40.00<br>Patient Balance      | \$640.00<br>Insurance Balance | <b>\$680.00</b> Total Balance | <b>\$0.00</b> Total Prepayment              |
|---------------------------------|-------------------------------|-------------------------------|---------------------------------------------|
| \$120.00<br>Pt Complete Balance | <b>\$0.00</b> Pending Refunds |                               | 0/4 pmt(s) Payment Plan 01<br>Payment Plans |

| Balance              | Description                                           |
|----------------------|-------------------------------------------------------|
| Patient              | The amount a patient owes today.                      |
| Insurance            | The amount all insurance accounts owe today.          |
| Total                | The amount owing from patient and insurance today.    |
| Future Payment Plans | The amount owing on payment plans, split by schedule. |
| Patient Complete     | The amount a patient owes today and on payment plans. |
| Total Prepayment     | The amount paid for planned and scheduled charges.    |
| Pending Refunds      | The amount marked for refund but not yet posted.      |
|                      |                                                       |

#### Tabs

Review the transactions, procedures, claims, and payment plans on a record.

The Main tab displays transactions chronologically.

| Main | Pt. Payments |             | Ins. Payments | Adjustmen  | ts Transfer | rs P   | rocedures | Claims             | Payment Pla   | ans Detail | Detailed Ledger  |  |
|------|--------------|-------------|---------------|------------|-------------|--------|-----------|--------------------|---------------|------------|------------------|--|
|      | Notes        | Trans. Type | Tx Date       | Post Date  | Code        | Area   | Surf.     | Description Filter |               | Tx Status  | Charge<br>Amount |  |
|      |              |             | Filter        | Filter     | Filter      | Filter | Filter    |                    |               | Filter     | Filter           |  |
|      | Ē,           | Charge      | 2020-07-22    | 2020-07-22 | D0150       |        |           | Compreher          | nsive oral ev | Completed  | \$400.00         |  |
|      | Ļ            | Charge      | 2020-07-22    | 2020-07-22 | D0274       |        |           | Bitewings -        | four radiog   | Completed  | \$400.00         |  |
|      | Ļ            | Payment     | 2020-07-22    | 2020-07-22 |             |        |           | VISA - Emili       | a Vardal      |            |                  |  |
|      | Ļ            | Adjustment  |               | 2020-07-22 | PAATPP      |        |           | Procedure /        | Amount Ad     |            |                  |  |

The **Detailed Ledger** displays transactions grouped by charge.

| Main  | Pt. Paymen | ts Ins. Pay      | ments          | Adjustments                | Transfers          | Procedures      | Claims           | Payment Plar                 | ns Detaile    | d Ledger       |
|-------|------------|------------------|----------------|----------------------------|--------------------|-----------------|------------------|------------------------------|---------------|----------------|
| Notes | Tx Date    | Post Date Filter | Code<br>Filter | Area Surf.  Filter Filter. | Description Filter | 1               | Tx Status Filter | Charge/Pmt<br>Amt.<br>Filter | Pt.Amt Filter | Ins.Amt Filter |
| Ē,    | 2020-07-22 | 2020-07-22       | D0150          |                            | Compreher          | nsive oral ev   | Completed        | \$400.00                     | \$80.00       | \$320.00       |
| Ē,    |            | 2020-07-22       |                |                            | VISA Pmt           | Allocation - Em | 1                |                              | (\$40.00)     |                |
| Ē,    | 2020-07-22 | 2020-07-22       | D0274          |                            | Bitewings -        | four radiog     | Completed        | \$400.00                     | \$80.00       | \$320.00       |
| Î,    |            | 2020-07-22       | PAATPP         |                            | Procedur           | e Amount Adde   | ŧ                |                              | (\$80.00)     |                |